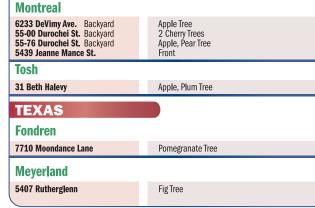

שנת תשע״ה/2015

18

| OHIO CONT. |
|------------|
|------------|

| Cleveland Heights                         |                                                  |
|-------------------------------------------|--------------------------------------------------|
| 3504 Severn Rd. Front<br>3654 Shannon Rd. | 2 Peach Trees<br>3 Cherry, 2 Apple, 2 Pear Trees |
| Columbus                                  |                                                  |
| 150 South Cassingham Rd. Backyard         | Cherry Tree                                      |

#### Wickliffe

2660 Bishop Rd. Front 28400 Euclid Ave. Front Telz Yeshiva Dormitory Peach Tree Apple Tree 28784 Johnson Dr. Fruit Trees

#### **ONTARIO**

| Toronto                                                                                                           |                                                                                  |              |
|-------------------------------------------------------------------------------------------------------------------|----------------------------------------------------------------------------------|--------------|
| 30 View Mont Ave.<br>365 Brooke Ave.<br>216 Coldstream Av<br>323 Joicey Blvd<br>334 Joicey Blvd<br>83 Sultan Ave. | Cherry, 2 Plum<br>Cherry Tree<br>Front<br>Pear Tree<br>Apple Tree<br>Cherry Tree | Trees<br>Che |

#### PENNSYLVANIA

| Philadelphia                       |                  |                                |
|------------------------------------|------------------|--------------------------------|
| 5850 Drexel Rd.<br>8107 Dorcas St. | Back<br>Backyard | A few Trees<br>Pear, Plum Tree |
| Yardley                            | ΛΫ́́             | ACVINA                         |
| 1390 Revere Rd.                    |                  | Apple & Peach Trees            |

Cherry Tree

Churchville 9 Surrey Dr. Front Peach Tree

### QUEBEC

All trees were submitted to us by people in those communities. We are not responsible for incorrect addresses or actual existence of any tree listed above.